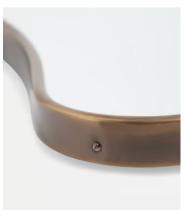

## Cooper Mirror, Tall

£1,295 Regular price £1,101 Member price

Inspired by vintage 1960s Italian modernist mirrors and seen at DUMBO House, the Cooper mirror features a sleek, curved frame in an antique brass. Reworked in a lengthier design, this tall mirror opens up a room by giving the illusion of more space and light, while allowing you to see head to toe. Lean against any wall for a decorative finish.

## **Details**

Assembly required: No Bathroom safe: No

Material: Brass and Glass Wall fixtures included: No Wall leaning only: No

**Care instructions**: Clean with a soft dry cloth only. Do not use polishing agents, harsh chemicals or abrasive cleaners as they may damage the finish.