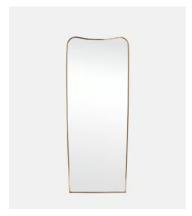

## Cooper Mirror, Tall

£1,295 Regular price £1,101 Member price

Inspired by vintage 1960s Italian modernist mirrors and seen at DUMBO House, the Cooper mirror features a sleek, curved frame in an antique brass. Reworked in a lengthier design, this tall mirror opens up a room by giving the illusion of more space and light, while allowing you to see head to toe. Lean against any wall for a decorative finish.

## **Dimensions**

**Dimensions:** H203 x W81 x D3.5cm / H79.9 x W31.9 x D1.4"

**Weight:** 37kg / 81.6lbs

Packaged dimensions: H13  $\times$  W95  $\times$  D216cm / H5.1  $\times$  W37.4  $\times$  D85"

Packaged weight: 37kg / 81.6lbs