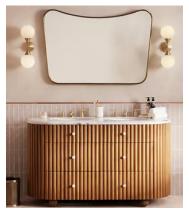

## Cooper Mirror, Wide

£695 Regular price £591 Member price

Inspired by vintage 1960s Italian modernist mirrors and seen at DUMBO House, the Cooper mirror features a sleek, curved frame in an antique brass. Ideal placed above a fireplace, shop other styles from the Cooper mirror range to complement the rest of the home.