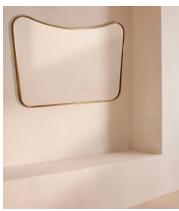

## Cooper Mirror, Wide

£695 Regular price £591 Member price

Inspired by vintage 1960s Italian modernist mirrors and seen at DUMBO House, the Cooper mirror features a sleek, curved frame in an antique brass. Ideal placed above a fireplace, shop other styles from the Cooper mirror range to complement the rest of the home.