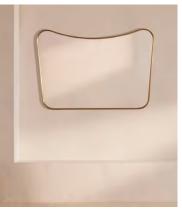

## Cooper Mirror, Wide

£695 Regular price £591 Member price

Inspired by vintage 1960s Italian modernist mirrors and seen at DUMBO House, the Cooper mirror features a sleek, curved frame in an antique brass. Ideal placed above a fireplace, shop other styles from the Cooper mirror range to complement the rest of the home.