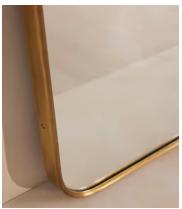

## Cooper Mirror, Wide

£695 Regular price £591 Member price

Inspired by vintage 1960s Italian modernist mirrors and seen at DUMBO House, the Cooper mirror features a sleek, curved frame in an antique brass. Ideal placed above a fireplace, shop other styles from the Cooper mirror range to complement the rest of the home.

## **Details**

**Assembly required**: No **Bathroom safe**: Yes

Material: Brass and Glass Wall fixtures included: No Wall leaning only: No

**Care instructions**: Clean with a soft dry cloth only. Do not use polishing agents, harsh chemicals or abrasive cleaners as they may damage the finish.