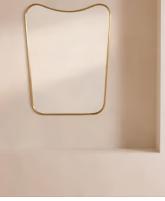

## Cooper Wall Mirror

£495 Regular price £421 Member price

Inspired by vintage 1960s Italian modernist mirrors and seen at DUMBO House, the Cooper mirror features a sleek, curved frame in an antique brass finish. Designed to open a room by giving the illusion of more space and light, place above a mantelpiece or in the bathroom for a classic Soho House feel.