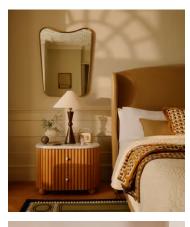

## Cooper Wall Mirror

£495 Regular price £421 Member price

Inspired by vintage 1960s Italian modernist mirrors and seen at DUMBO House, the Cooper mirror features a sleek, curved frame in an antique brass finish. Designed to open a room by giving the illusion of more space and light, place above a mantelpiece or in the bathroom for a classic Soho House feel.