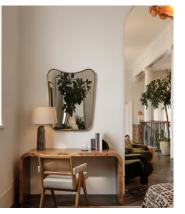

## Cooper Wall Mirror

£495 Regular price £421 Member price

Inspired by vintage 1960s Italian modernist mirrors and seen at DUMBO House, the Cooper mirror features a sleek, curved frame in an antique brass finish. Designed to open a room by giving the illusion of more space and light, place above a mantelpiece or in the bathroom for a classic Soho House feel.