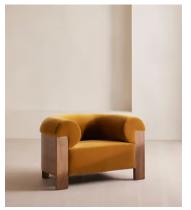

## Eldon Armchair, Walnut, Velvet, Mustard

£2,395 Regular price £2,036 Member price

A rounded seat upholstered in velvet is accentuated by a curved walnut frame.

Inspired in equal parts by Italian modernism and the interiors of Brooklyn's DUMBO House, the Eldon armchair has a softly curved, enveloping silhouette highlighted by a bent walnut frame.