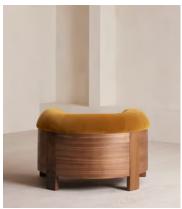

## Eldon Armchair, Walnut, Velvet, Mustard

£2,395 Regular price £2,036 Member price

A rounded seat upholstered in velvet is accentuated by a curved walnut frame.

Inspired in equal parts by Italian modernism and the interiors of Brooklyn's DUMBO House, the Eldon armchair has a softly curved, enveloping silhouette highlighted by a bent walnut frame.

## **Details**

Arm height: 76cm

Assembly required: No

Composition: 54% Polyester, 46% Acrylic

Fabric: Boucle
Feet: Walnut

Filling: Feather, foam

Frame: Walnut

Removable cushions: Yes Removable legs: No Seat depth: 65cm Seat height: 46cm Seat width: 57cm