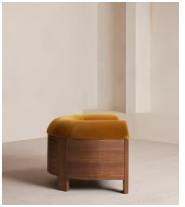

## Eldon Armchair, Walnut, Velvet, Mustard

£2,395 Regular price £2,036 Member price

A rounded seat upholstered in velvet is accentuated by a curved walnut frame.

Inspired in equal parts by Italian modernism and the interiors of Brooklyn's DUMBO House, the Eldon armchair has a softly curved, enveloping silhouette highlighted by a bent walnut frame.

## **Details**

Arm height: 76cm

Assembly required: No

Composition: 54% Polyester, 46% Acrylic

Fabric: Boucle
Feet: Walnut

Filling: Feather, foam

Frame: Walnut

Removable cushions: Yes Removable legs: No Seat depth: 65cm Seat height: 46cm Seat width: 57cm