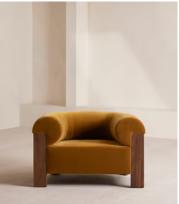

## Eldon Armchair, Walnut, Velvet, Mustard

£2,395 Regular price £2,036 Member price

A rounded seat upholstered in velvet is accentuated by a curved walnut frame.

Inspired in equal parts by Italian modernism and the interiors of Brooklyn's DUMBO House, the Eldon armchair has a softly curved, enveloping silhouette highlighted by a bent walnut frame.