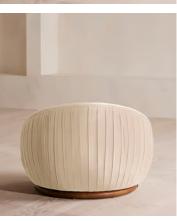

## Abel Armchair, Velvet, Porcelain

£1,895 £1,327 Regular price £1,611 £1,062 Member price

A rounded silhouette sits on a swivelling base carved from solid oak wood.

Inspired by the interiors of London's 180 House, our Abel armchair has an inviting, softly curved silhouette that sits on a swivelling oak base. This iteration is fully upholstered in rich velvet.

## **Dimensions**

**Dimensions:** H64 x W93 x D89cm / H25 x W36 x D35"

**Weight:** 89kg / 196.2lbs

Packaged dimensions:  $H64 \times W93 \times D89 \text{cm} / H25.2 \times W36.6 \times D35$ "

## **Details**

Assembly required: No

Composition: 54% Polyester, 46% Acrylic

Fabric: Velvet
Feet: Swivel Base
Filling: Foam, fiber
Removable cushions: No

Removable legs: No Seat depth: 44cm Seat height: 39.5cm Seat width: 44cm