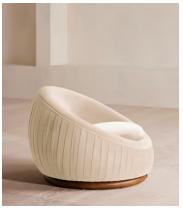

## Abel Armchair, Velvet, Porcelain

£1,895 £1,327 Regular price £1,611 £1,062 Member price

A rounded silhouette sits on a swivelling base carved from solid oak wood.

Inspired by the interiors of London's 180 House, our Abel armchair has an inviting, softly curved silhouette that sits on a swivelling oak base. This iteration is fully upholstered in rich velvet.

## **Dimensions**

**Dimensions:** H64 x W93 x D89cm / H25 x W36 x D35"

**Weight:** 89kg / 196.2lbs

Packaged dimensions:  $H64 \times W93 \times D89 \text{cm} / H25.2 \times W36.6 \times D35$ "

## **Details**

Assembly required: No

Composition: 54% Polyester, 46% Acrylic

Fabric: Velvet
Feet: Swivel Base
Filling: Foam, fiber
Removable cushions: No

Removable legs: No Seat depth: 44cm Seat height: 39.5cm Seat width: 44cm