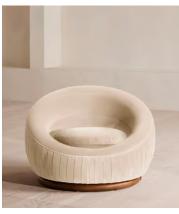

## Abel Armchair, Velvet, Porcelain

£1,895 £1,327 Regular price £1,611 £1,062 Member price

A rounded silhouette sits on a swivelling base carved from solid oak wood.

Inspired by the interiors of London's 180 House, our Abel armchair has an inviting, softly curved silhouette that sits on a swivelling oak base. This iteration is fully upholstered in rich velvet.

## **Dimensions**

**Dimensions:** H64 x W93 x D89cm / H25 x W36 x D35"

**Weight:** 89kg / 196.2lbs

Packaged dimensions:  $H64 \times W93 \times D89 \text{cm} / H25.2 \times W36.6 \times D35$ "

## **Details**

Assembly required: No

Composition: 54% Polyester, 46% Acrylic

Fabric: Velvet
Feet: Swivel Base
Filling: Foam, fiber
Removable cushions: No

Removable legs: No Seat depth: 44cm Seat height: 39.5cm Seat width: 44cm