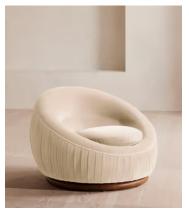

## Abel Armchair, Velvet, Porcelain

£1,895 £1,327 Regular price £1,611 £1,062 Member price

A rounded silhouette sits on a swivelling base carved from solid oak wood.

Inspired by the interiors of London's 180 House, our Abel armchair has an inviting, softly curved silhouette that sits on a swivelling oak base. This iteration is fully upholstered in rich velvet.

## **Dimensions**

**Dimensions:** H64 x W93 x D89cm / H25 x W36 x D35"

**Weight:** 89kg / 196.2lbs

Packaged dimensions:  $H64 \times W93 \times D89 \text{cm} / H25.2 \times W36.6 \times D35$ "

## **Details**

Assembly required: No

Composition: 54% Polyester, 46% Acrylic

Fabric: Velvet
Feet: Swivel Base
Filling: Foam, fiber
Removable cushions: No

Removable legs: No Seat depth: 44cm Seat height: 39.5cm Seat width: 44cm