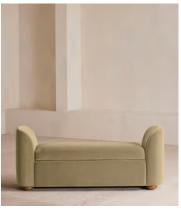

# Athena Bench, Velvet, Lichen

£1,295 Regular price £1,101 Member price

Ideal for placing at the end of the bed as additional storage or seating, our Athena bench has curved, tapered arms with space under the seat to keep your possessions. Upholstered in rich velvet, this piece echoes the 1960s-style interiors of White City House.