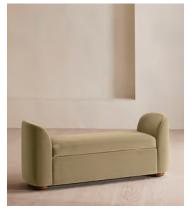

# Athena Bench, Velvet, Lichen

£1,295 Regular price £1,101 Member price

Ideal for placing at the end of the bed as additional storage or seating, our Athena bench has curved, tapered arms with space under the seat to keep your possessions. Upholstered in rich velvet, this piece echoes the 1960s-style interiors of White City House.