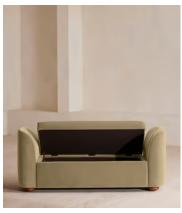

# Athena Bench, Velvet, Lichen

£1,295 Regular price £1,101 Member price

Ideal for placing at the end of the bed as additional storage or seating, our Athena bench has curved, tapered arms with space under the seat to keep your possessions. Upholstered in rich velvet, this piece echoes the 1960s-style interiors of White City House.