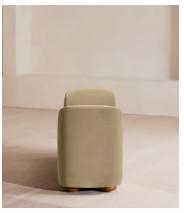

# Athena Bench, Velvet, Lichen

£1,295 Regular price £1,101 Member price

Ideal for placing at the end of the bed as additional storage or seating, our Athena bench has curved, tapered arms with space under the seat to keep your possessions. Upholstered in rich velvet, this piece echoes the 1960s-style interiors of White City House.