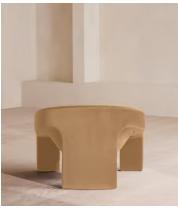

# Dafne Armchair, Velvet, Camel

£1,895 Regular price £1,611 Member price

A wide, softly curved silhouette is upholstered in rich velvet for a standalone style or addition to a social setting.

Taking style cues from White City House, the Dafne armchair has a low seat and wide, comfortable curves designed to sink into.