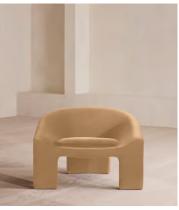

# Dafne Armchair, Velvet, Camel

£1,895 Regular price £1,611 Member price

A wide, softly curved silhouette is upholstered in rich velvet for a standalone style or addition to a social setting.

Taking style cues from White City House, the Dafne armchair has a low seat and wide, comfortable curves designed to sink into.