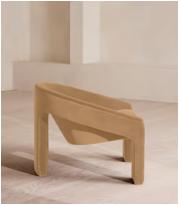

# Dafne Armchair, Velvet, Camel

£1,895 Regular price £1,611 Member price

A wide, softly curved silhouette is upholstered in rich velvet for a standalone style or addition to a social setting.

Taking style cues from White City House, the Dafne armchair has a low seat and wide, comfortable curves designed to sink into.