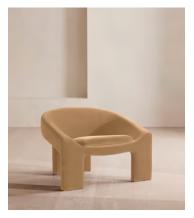

# Dafne Armchair, Velvet, Camel

£1,895 Regular price £1,611 Member price

A wide, softly curved silhouette is upholstered in rich velvet for a standalone style or addition to a social setting.

Taking style cues from White City House, the Dafne armchair has a low seat and wide, comfortable curves designed to sink into.