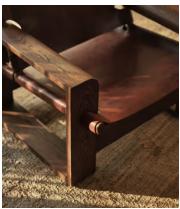

## Gabriel Armchair, Leather

£1,995 Regular price £1,696 Member price

Traditional leatherwork and wood joinery combine to create a true piece of craftsmanship for your interiors.

Inspired by the natural textures and finishes around Soho Roc House, the Gabriel armchair showcases a sculptural form in solid oak complemented by a soft hide leather seat. Natural variances in the leather hide means no two of these chairs are exactly the same.

## **Details**

Arm height: 55.7cm
Assembly required: No

Composition: Frame: Oak. Leather Upholstery

Fabric: Leather
Feet: Oak
Frame: Oak

Removable cushions: No Removable legs: No Seat depth: 55.5cm Seat height: 41cm