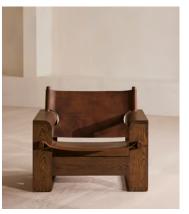

## Gabriel Armchair, Leather

£1,995 Regular price £1,696 Member price

Traditional leatherwork and wood joinery combine to create a true piece of craftsmanship for your interiors.

Inspired by the natural textures and finishes around Soho Roc House, the Gabriel armchair showcases a sculptural form in solid oak complemented by a soft hide leather seat. Natural variances in the leather hide means no two of these chairs are exactly the same.

## **Details**

Arm height: 55.7cm
Assembly required: No

Composition: Frame: Oak. Leather Upholstery

Fabric: Leather
Feet: Oak
Frame: Oak

Removable cushions: No Removable legs: No Seat depth: 55.5cm Seat height: 41cm