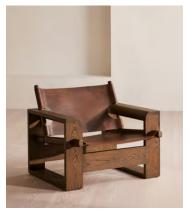

## Gabriel Armchair, Leather

£1,995 Regular price £1,696 Member price

Traditional leatherwork and wood joinery combine to create a true piece of craftsmanship for your interiors.

Inspired by the natural textures and finishes around Soho Roc House, the Gabriel armchair showcases a sculptural form in solid oak complemented by a soft hide leather seat. Natural variances in the leather hide means no two of these chairs are exactly the same.

## **Details**

Arm height: 55.7cm
Assembly required: No

Composition: Frame: Oak. Leather Upholstery

Fabric: Leather
Feet: Oak
Frame: Oak

Removable cushions: No Removable legs: No Seat depth: 55.5cm Seat height: 41cm