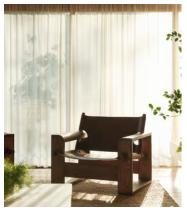

## Gabriel Armchair, Leather

£1,995 Regular price £1,696 Member price

Traditional leatherwork and wood joinery combine to create a true piece of craftsmanship for your interiors.

Inspired by the natural textures and finishes around Soho Roc House, the Gabriel armchair showcases a sculptural form in solid oak complemented by a soft hide leather seat. Natural variances in the leather hide means no two of these chairs are exactly the same.