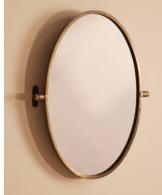

## Tuxford Mirror

£1,195 Regular price £1,016 Member price

The oval silhouette of this bathroom-safe mirror is kept in focus with minimalist design details, like the ribbing that decorates its adjustable hinges.

An antiqued finish to the brass lends the Tuxford wall mirror a vintage aesthetic inspired by the interiors of Soho House Rome. Tilt its suspended frame up or down to adjust the angle.