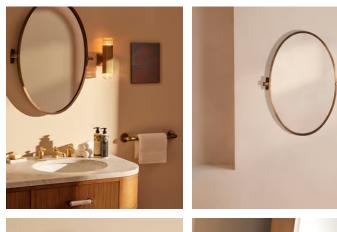

## Tuxford Mirror

£1,195 Regular price £1,016 Member price

The oval silhouette of this bathroom-safe mirror is kept in focus with minimalist design details, like the ribbing that decorates its adjustable hinges.

An antiqued finish to the brass lends the Tuxford wall mirror a vintage aesthetic inspired by the interiors of Soho House Rome. Tilt its suspended frame up or down to adjust the angle.