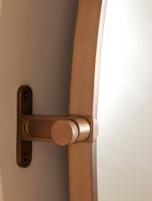

## Tuxford Mirror

£1,195 Regular price £1,016 Member price

The oval silhouette of this bathroom-safe mirror is kept in focus with minimalist design details, like the ribbing that decorates its adjustable hinges.

An antiqued finish to the brass lends the Tuxford wall mirror a vintage aesthetic inspired by the interiors of Soho House Rome. Tilt its suspended frame up or down to adjust the angle.