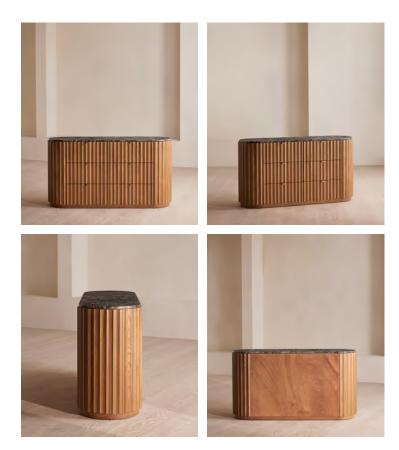

## Railton Six Drawer Dresser, Dark Emperador Marble

£2,995 Regular price £2,546 Member price

A honed Spanish Emperador marble top creates a rich contrast against the warm tones of its fluted oak base.

The Railton dresser is crafted with solid-oak clad frontage that's fluted to echo the architecture of Soho House Rome. Defined by sculptural, curved lines, its wraparound shape is built with six storage drawers and finished with an Emperador marble top sourced from Spain.

## Dimensions

Dimensions: H84 x W157 x D50cm / H33.1 x W61.8 x D19.7" Weight: 117kg / 257.9lbs Packaged dimensions: H109 x W166 x D59cm / H42.7 x W65.4 x D23" Packaged weight: 162kg / 357.1lbs

## Details

Assembly required: No Composition: Oak Wood, Poplar Wood, Plywood, MDF, Oak Veneer, Steel and Dark Emperador Marble Drawer dimensions: H15 x W48.6 x D33.7cm Feet: Plastic glide Frame: Oak wood Removable legs: No Care instructions: Dust often using a clean, soft, dry and lint-free cloth. Blot spills immediately and wipe with a clean, damp, cloth. We do not