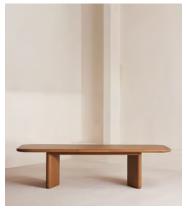

## Darwin Extendable Dining Table

£5,995 Regular price £5,096 Member price

A subtle checkerboard pattern in the wood is created by combining panels of solid red oak with an oak veneer.

Designed to work with your space and accommodate more guests as and when needed, the Darwin dining table extends to seat up to 10 people. Crafted from red oak with an oak veneer marquetry, its oval top is finished with solid lipping and bullnose edge detailing.

## **Dimensions**

**Dimensions:** H76 x W240 x D100cm / H29.9 x W94.5 x D39.4"

**Weight:** 119.5kg / 263.5lbs

Number of boxes: 2