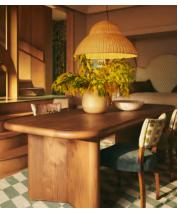

## Darwin Extendable Dining Table

£5,995 Regular price £5,096 Member price

A subtle checkerboard pattern in the wood is created by combining panels of solid red oak with an oak veneer.

Designed to work with your space and accommodate more guests as and when needed, the Darwin dining table extends to seat up to 10 people. Crafted from red oak with an oak veneer marquetry, its oval top is finished with solid lipping and bullnose edge detailing.