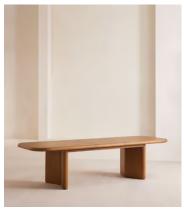

## Darwin Extendable Dining Table

£5,995 Regular price £5,096 Member price

A subtle checkerboard pattern in the wood is created by combining panels of solid red oak with an oak veneer.

Designed to work with your space and accommodate more guests as and when needed, the Darwin dining table extends to seat up to 10 people. Crafted from red oak with an oak veneer marquetry, its oval top is finished with solid lipping and bullnose edge detailing.

## **Dimensions**

**Dimensions:** H76 x W240 x D100cm / H29.9 x W94.5 x D39.4"

**Weight:** 119.5kg / 263.5lbs

Number of boxes: 2