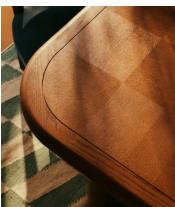

## Darwin Extendable Dining Table

£5,995 Regular price £5,096 Member price

A subtle checkerboard pattern in the wood is created by combining panels of solid red oak with an oak veneer.

Designed to work with your space and accommodate more guests as and when needed, the Darwin dining table extends to seat up to 10 people. Crafted from red oak with an oak veneer marquetry, its oval top is finished with solid lipping and bullnose edge detailing.