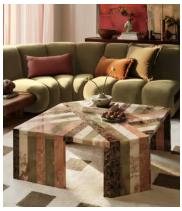

## Charli Coffee Table

\$5,195 Regular price \$4,416 Member price

Four types of contrasting, colourful marbles are combined to create a gallery-style piece in its own right.

Echoing the vibrant mix of marbles and terrazzo finishes seen in Soho House Rome, our statement Charli coffee table combines a polished Dark Emperador marble sourced from Spain with a green onyx stone with dark orange and rose gold veining, a Rosa Tea marble sourced from the Philippines and Gold Carrara marble, all arranged in both linear and diagonal formations.