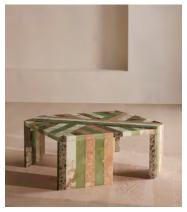

## Charli Coffee Table

\$5,195 Regular price \$4,416 Member price

Four types of contrasting, colourful marbles are combined to create a gallery-style piece in its own right.

Echoing the vibrant mix of marbles and terrazzo finishes seen in Soho House Rome, our statement Charli coffee table combines a polished Dark Emperador marble sourced from Spain with a green onyx stone with dark orange and rose gold veining, a Rosa Tea marble sourced from the Philippines and Gold Carrara marble, all arranged in both linear and diagonal formations.