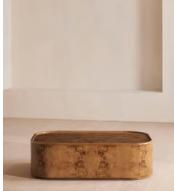

## Dawson Coffee Table, Olive Ash Burl

£2,495 Regular price £2,121 Member price

Natural variations in the large, open swirl patterns of the ash burl make each of these pieces unique.

Inspired by the classic aesthetic of Soho House Paris, the Dawson coffee table has a rounded, oblong silhouette that adds softness, with solid lip and groove detailing around the edges. A high-gloss lacquer finish on the patterned ash burl creates a lustrous shine.

## Details

Assembly required: No

**Composition**: Ash Wood, MDF, Plywood and Olive Ash Burl Veneer **Feet**: Plastic Glide

Frame: Ash Wood, MDF and Plywood

**Care instructions:** For general cleaning, wipe with a damp soft clean cloth. Ensure the cloth is damp, not soaking wet and wipe in down strokes not circular motions. Avoid abrasive cleaners such as bleach-based products or steel wool as this will damage the lacquer finish. Observe regular dusting with a dry clean soft cloth to prevent build up. To prevent damage, keep your table dry, and do not place hot pans, plates or mugs directly onto the table; instead use placemats and coasters. Avoid placing heavy items directly onto the table and use rubber mats or feet to prevent scratching.