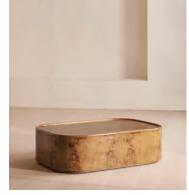

## Dawson Coffee Table, Olive Ash Burl

£2,495 Regular price £2,121 Member price

Natural variations in the large, open swirl patterns of the ash burl make each of these pieces unique.

Inspired by the classic aesthetic of Soho House Paris, the Dawson coffee table has a rounded, oblong silhouette that adds softness, with solid lip and groove detailing around the edges. A high-gloss lacquer finish on the patterned ash burl creates a lustrous shine.

## Details

Assembly required: No

**Composition**: Ash Wood, MDF, Plywood and Olive Ash Burl Veneer **Feet**: Plastic Glide

Frame: Ash Wood, MDF and Plywood

**Care instructions:** For general cleaning, wipe with a damp soft clean cloth. Ensure the cloth is damp, not soaking wet and wipe in down strokes not circular motions. Avoid abrasive cleaners such as bleach-based products or steel wool as this will damage the lacquer finish. Observe regular dusting with a dry clean soft cloth to prevent build up. To prevent damage, keep your table dry, and do not place hot pans, plates or mugs directly onto the table; instead use placemats and coasters. Avoid placing heavy items directly onto the table and use rubber mats or feet to prevent scratching.