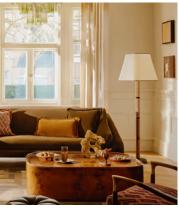

## Dawson Coffee Table, Olive Ash Burl

£2,495 Regular price £2,121 Member price

Natural variations in the large, open swirl patterns of the ash burl make each of these pieces unique.

Inspired by the classic aesthetic of Soho House Paris, the Dawson coffee table has a rounded, oblong silhouette that adds softness, with solid lip and groove detailing around the edges. A high-gloss lacquer finish on the patterned ash burl creates a lustrous shine.