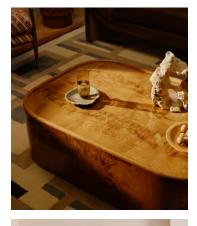

## Dawson Coffee Table, Olive Ash Burl

£2,495 Regular price £2,121 Member price

Natural variations in the large, open swirl patterns of the ash burl make each of these pieces unique.

Inspired by the classic aesthetic of Soho House Paris, the Dawson coffee table has a rounded, oblong silhouette that adds softness, with solid lip and groove detailing around the edges. A high-gloss lacquer finish on the patterned ash burl creates a lustrous shine.

## Dimensions

Dimensions: H30 x W120 x D80cm / H12 x W47 x D31" Weight: 39kg / 86lbs

Packaged dimensions: H138 x W98 x D76cm / H54.3 x W38.6 x D29.9"