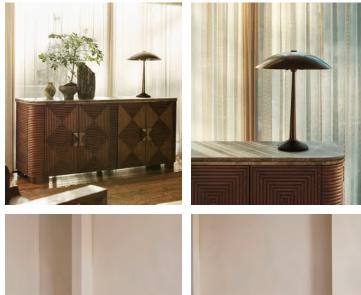

## Kingsley Sideboard, Grey Emperador Marble

£6,495 Regular price £5,521 Member price

The Bauhaus-inspired design of our Kingsley sideboard is similar to the aesthetic of Soho House Nashville, where bold and geometric patternwork is seen throughout our large industrial space. Crafted from a combination of solid oak and oak veneer, the concentric square design is elevated with a grey Emperador marble top, ideal for displaying your favourite objects. Sandcast antique brass finish handles add a further vintage feel with two double doors for storing away all your essentials.

## Dimensions

Dimensions: H84 x W187 x D51cm / H33.1 x W73.6 x D20.1" Weight: 160kg / 352.7lbs Packaged dimensions: H118 x W205 x D69cm / H46.5 x W80.7 x D27.2" Packaged weight: 179kg / 394.6lbs

## Details

Adjustable shelf?: Yes Assembly required: No Clearance: 6cm Composition: Oak Wood, Poplar Wood, MDF, Oak Veneer and Grey Emperador Marble Door dimensions: H71.6 x W84 x D45cm Feet: Plastic Glide Frame: Oak Wood, Poplar Wood and MDF Hardware: Aluminium Feet Removable legs: No Care instructions: Dust often using a clean, soft, dry and lint-free cloth. Blot spills immediately and wipe with a clean, damp, cloth. We do not recommend the use of chemical cleansers, abrasives or furniture polish.