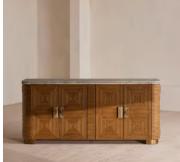

## Kingsley Sideboard, Grey Emperador Marble

£6,495 Regular price £5,521 Member price

The Bauhaus-inspired design of our Kingsley sideboard is similar to the aesthetic of Soho House Nashville, where bold and geometric patternwork is seen throughout our large industrial space. Crafted from a combination of solid oak and oak veneer, the concentric square design is elevated with a grey Emperador marble top, ideal for displaying your favourite objects. Sandcast antique brass finish handles add a further vintage feel with two double doors for storing away all your essentials.

## Dimensions

Dimensions: H84 x W187 x D51cm / H33.1 x W73.6 x D20.1" Weight: 160kg / 352.7lbs Packaged dimensions: H118 x W205 x D69cm / H46.5 x W80.7 x D27.2" Packaged weight: 179kg / 394.6lbs

## Details

Adjustable shelf?: Yes Assembly required: No Clearance: 6cm Composition: Oak Wood, Poplar Wood, MDF, Oak Veneer and Grey Emperador Marble Door dimensions: H71.6 x W84 x D45cm Feet: Plastic Glide Frame: Oak Wood, Poplar Wood and MDF Hardware: Aluminium Feet Removable legs: No Care instructions: Dust often using a clean, soft, dry and lint-free cloth. Blot spills immediately and wipe with a clean, damp, cloth. We do not recommend the use of chemical cleansers, abrasives or furniture polish.