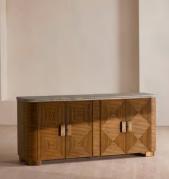

## Kingsley Sideboard, Grey Emperador Marble

£6,495 Regular price £5,521 Member price

The Bauhaus-inspired design of our Kingsley sideboard is similar to the aesthetic of Soho House Nashville, where bold and geometric patternwork is seen throughout our large industrial space. Crafted from a combination of solid oak and oak veneer, the concentric square design is elevated with a grey Emperador marble top, ideal for displaying your favourite objects. Sandcast antique brass finish handles add a further vintage feel with two double doors for storing away all your essentials.

## Dimensions

Dimensions: H84 x W187 x D51cm / H33.1 x W73.6 x D20.1" Weight: 160kg / 352.7lbs Packaged dimensions: H118 x W205 x D69cm / H46.5 x W80.7 x D27.2" Packaged weight: 179kg / 394.6lbs

## Details

Adjustable shelf?: Yes Assembly required: No Clearance: 6cm Composition: Oak Wood, Poplar Wood, MDF, Oak Veneer and Grey Emperador Marble Door dimensions: H71.6 x W84 x D45cm Feet: Plastic Glide Frame: Oak Wood, Poplar Wood and MDF Hardware: Aluminium Feet Removable legs: No Care instructions: Dust often using a clean, soft, dry and lint-free cloth. Blot spills immediately and wipe with a clean, damp, cloth. We do not recommend the use of chemical cleansers, abrasives or furniture polish.