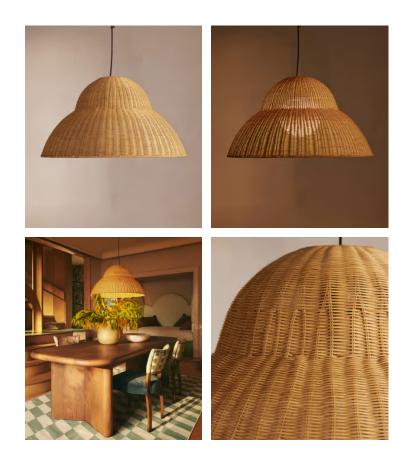

## Velma Pendant

 $\pounds 495 \hspace{0.1 cm} \text{Regular price} \hspace{0.1 cm}$ £421 Member price

Echo the natural material finishes of our coastal Houses with our Velma pendant. This tiered design is inspired by Little Beach House Malibu, handwoven from a mid-tone rattan with a large globe inside to diffuse light throughout the room.

## **Dimensions**

Dimensions: H40 x W75 x D75cm / H16 x W30 x D30" Weight: 10kg / 22lbs Packaged dimensions: H54 x W82 x D82cm / H21.3 x W32.3 x D32.3" Packaged weight: 10kg / 22lbs

## Details

Assembly required: Yes - Specialist Bulb required: 1 / E26 / 6W Maximum Bulb style: Tala 6W Globe LED Bulb(s) included: No Ceiling rose diameter: 13cm Dimmable: Yes, please consult a qualified electrician regarding compatible bulbs for your dimmer switch system Electrician required: Yes Height adjustable: Yes IP Rating: IP20 Maximum height: 22cm Minimum height: 76cm Shade dimensions: H40 x W40 x D40cm Voltage: 220-240V Care instructions: Clean with a soft dry cloth only. Do not use polishing