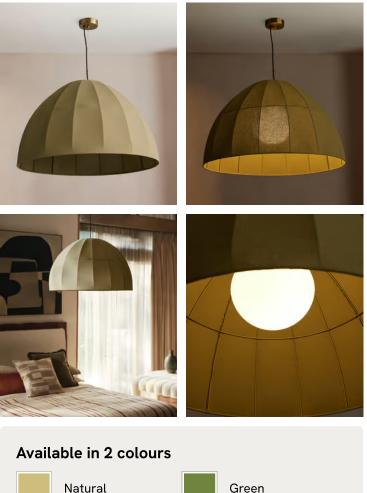

## Maris Pendant, Olive

£495 Regular price £421 Member price

The unique domed structure of our Maris pendant is inspired by the architectural design of our Farm Huts at Soho Farmhouse. Featuring a blackened brass frame and a pulled linen shade to bring warm and ambient lighting into any room, this ceiling light also has a milky-coloured glass diffuser around the bulb to soften the light level.