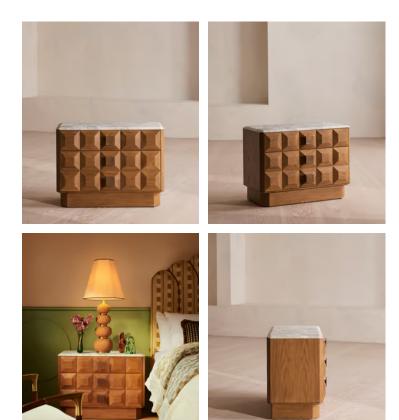

# Marius Bedside Table, Large, Arabescato Corchia Marble

£1,695 Regular price £1,441 Member price

A solid oak silhouette is detailed with relief geometric patternwork across the front, with an Italian marble tabletop.

Characteristic of the mixed-material finishes found in the bedrooms of Soho House Barcelona, the Marius bedside table is crafted from European oak with a honed Arabescato Corchia marble top sourced from Italy. Sitting on a chamfered, rectangular base, its wide silhouette is fitted with two drawers.