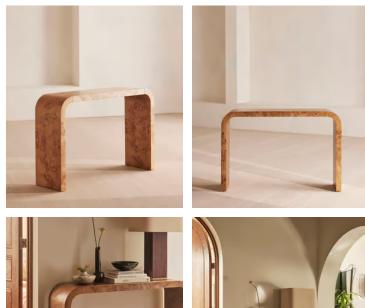

## Wallace Console, Mappa Burl

£995 Regular price £846 Member price

Mappa burl wood is manipulated into a sculptural, arched design.

A structural twist on classic console tables, the Wallace is formed from mappa burl that's characterised by natural patterns in its surface.

## Dimensions

Dimensions: H80 x W120 x D35cm / H31.5 x W47.2 x D13.8" Weight: 20kg / 44.1lbs Packaged dimensions: H96 x W129 x D44cm / H37.8 x W50.8 x D17.3" Packaged weight: 47kg / 103.6lbs

## Details

Assembly required: No Clearance: 74.8cm Composition: Poplar Wood, MDF and Mappa Burl Veneer Feet: Plastic Glide Frame: Poplar Wood and MDF Removable legs: No Care instructions: Dust often using a clean, soft, dry and lint-free cloth. Blot spills immediately and wipe with a clean, damp, cloth. We do not