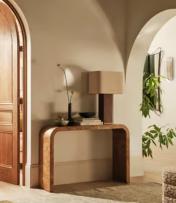

## Wallace Console, Mappa Burl

£995 Regular price £846 Member price

Mappa burl wood is manipulated into a sculptural, arched design.

A structural twist on classic console tables, the Wallace is formed from mappa burl that's characterised by natural patterns in its surface.