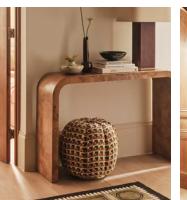

## Wallace Console, Mappa Burl

£995 Regular price £846 Member price

Mappa burl wood is manipulated into a sculptural, arched design.

A structural twist on classic console tables, the Wallace is formed from mappa burl that's characterised by natural patterns in its surface.