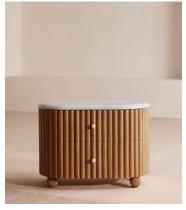

## Carlisle Bedside Table, Carrara Marble, Large

£1,495 Regular price £1,271 Member price

Natural variations in the Carrara Italian marble top and handles makes each piece unique to you.

Inspired by the designs at White City House, the Carlisle bedside table in solid oak has been intricately carved with ridged lines to create texture and depth. Complete with two drawers for storage, its cylindrical silhouette is finished with an Italian Carrara marble top to add subtle contrast.