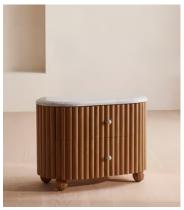

## Carlisle Bedside Table, Carrara Marble, Large

£1,495 Regular price £1,271 Member price

Natural variations in the Carrara Italian marble top and handles makes each piece unique to you.

Inspired by the designs at White City House, the Carlisle bedside table in solid oak has been intricately carved with ridged lines to create texture and depth. Complete with two drawers for storage, its cylindrical silhouette is finished with an Italian Carrara marble top to add subtle contrast.