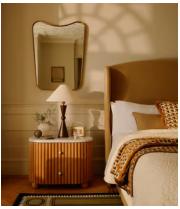

## Carlisle Bedside Table, Carrara Marble, Large

£1,495 Regular price £1,271 Member price

Natural variations in the Carrara Italian marble top and handles makes each piece unique to you.

Inspired by the designs at White City House, the Carlisle bedside table in solid oak has been intricately carved with ridged lines to create texture and depth. Complete with two drawers for storage, its cylindrical silhouette is finished with an Italian Carrara marble top to add subtle contrast.