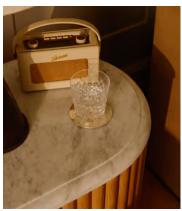

## Carlisle Bedside Table, Carrara Marble, Large

£1,495 Regular price £1,271 Member price

Natural variations in the Carrara Italian marble top and handles makes each piece unique to you.

Inspired by the designs at White City House, the Carlisle bedside table in solid oak has been intricately carved with ridged lines to create texture and depth. Complete with two drawers for storage, its cylindrical silhouette is finished with an Italian Carrara marble top to add subtle contrast.