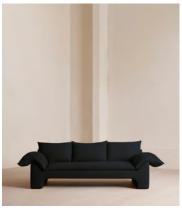

# Wyatt Three Seater Sofa, Linen, Indigo

£4,795 Regular price £4,076 Member price

A nod to the relaxed 70s glamour of our LA Warehouse, the Wyatt sofa is characterised by a floating plinth base with sloped, cushioned arms for laidback living. Upholstered in natural linen, the three-seater design makes it ideal both small and larger living room settings.