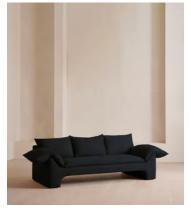

# Wyatt Three Seater Sofa, Linen, Indigo

£4,795 Regular price £4,076 Member price

A nod to the relaxed 70s glamour of our LA Warehouse, the Wyatt sofa is characterised by a floating plinth base with sloped, cushioned arms for laidback living. Upholstered in natural linen, the three-seater design makes it ideal both small and larger living room settings.