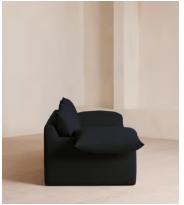

# Wyatt Three Seater Sofa, Linen, Indigo

£4,795 Regular price £4,076 Member price

A nod to the relaxed 70s glamour of our LA Warehouse, the Wyatt sofa is characterised by a floating plinth base with sloped, cushioned arms for laidback living. Upholstered in natural linen, the three-seater design makes it ideal both small and larger living room settings.