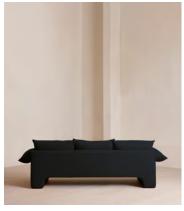

# Wyatt Three Seater Sofa, Linen, Indigo

£4,795 Regular price £4,076 Member price

A nod to the relaxed 70s glamour of our LA Warehouse, the Wyatt sofa is characterised by a floating plinth base with sloped, cushioned arms for laidback living. Upholstered in natural linen, the three-seater design makes it ideal both small and larger living room settings.