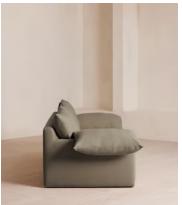

### **Details**

Arm height: 67cm
Assembly required: No

Fabric: Linen

Feet: Fully upholstered birch and beech engineered hardwood

Filling: Feather and foam

Frame: Birch and beech engineered hardwood

Removable cushions: Yes Removable legs: No Seat depth: 68cm Seat height: 53cm Seat width: 168cm