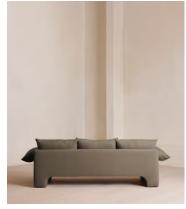

### **Dimensions**

Dimensions: H90 x W260 x D109cm / H35 x W102 x D43"

Weight: 92kg / 202.8lbs

Packaged dimensions:  $H95 \times W265 \times D114cm / H37.4 \times W104.3 \times U104.3 \times U104$ 

D44.9

Packaged weight: 92kg / 202.8lbs