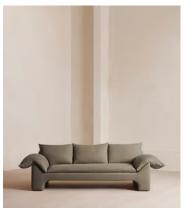

# Wyatt Three Seater Sofa, Linen, Mushroom

£4,795 Regular price £4,076 Member price

A nod to the relaxed 70s glamour of our LA Warehouse, the Wyatt sofa is characterised by a floating plinth base with sloped, cushioned arms for laidback living. Upholstered in natural linen, the three-seater design makes it ideal both small and larger living room settings.