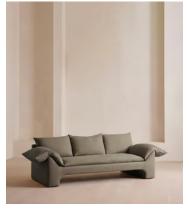

# Wyatt Three Seater Sofa, Linen, Mushroom

£4,795 Regular price £4,076 Member price

A nod to the relaxed 70s glamour of our LA Warehouse, the Wyatt sofa is characterised by a floating plinth base with sloped, cushioned arms for laidback living. Upholstered in natural linen, the three-seater design makes it ideal both small and larger living room settings.