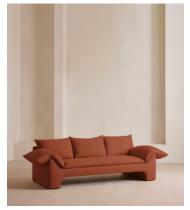

# Wyatt Three Seater Sofa, Linen, Antique Rose

£4,795 Regular price £4,076 Member price

A three-seater style characterised by a floating plinth base and rich velvet upholstery.

Inspired by the interiors of Soho Warehouse, the Wyatt sofa is defined by its sloped, cushioned arms and a floating plinth base. With space to sit three, this style still works for both small and larger living spaces.