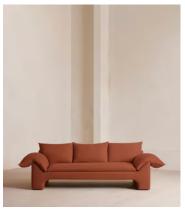

# Wyatt Three Seater Sofa, Linen, Antique Rose

£4,795 Regular price £4,076 Member price

A three-seater style characterised by a floating plinth base and rich velvet upholstery.

Inspired by the interiors of Soho Warehouse, the Wyatt sofa is defined by its sloped, cushioned arms and a floating plinth base. With space to sit three, this style still works for both small and larger living spaces.