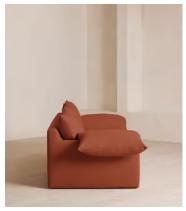

# Wyatt Three Seater Sofa, Linen, Antique Rose

£4,795 Regular price £4,076 Member price

A three-seater style characterised by a floating plinth base and rich velvet upholstery.

Inspired by the interiors of Soho Warehouse, the Wyatt sofa is defined by its sloped, cushioned arms and a floating plinth base. With space to sit three, this style still works for both small and larger living spaces.