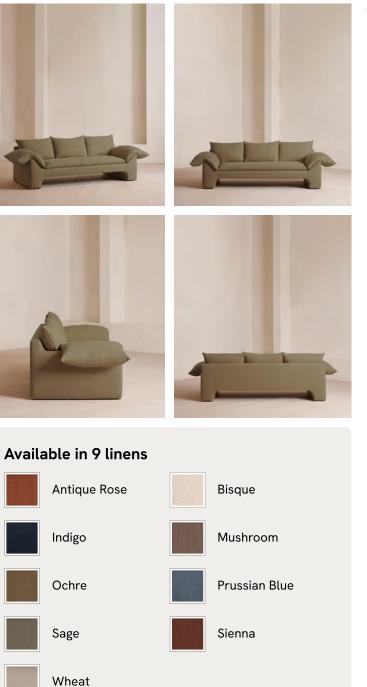

# Wyatt Three Seater Sofa, Linen, Sage

£4,795 Regular price £4,076 Member price

A nod to the relaxed 70s glamour of our LA Warehouse, the Wyatt sofa is characterised by a floating plinth base with sloped, cushioned arms for laidback living. Upholstered in natural linen, the three-seater design makes it ideal both small and larger living room settings.

#### Details

Arm height: 67cm Assembly required: No Fabric: Linen Feet: Fully upholstered birch and beech engineered hardwood Filling: Feather and foam Frame: Birch and beech engineered hardwood Removable cushions: Yes Removable legs: No Seat depth: 68cm Seat height: 53cm Seat width: 168cm Care instructions: Professional upholstery cleaning