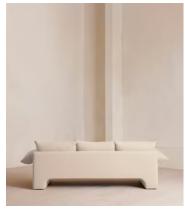

# Wyatt Three Seater Sofa, Linen, Bisque

£4,795 Regular price £4,076 Member price

A nod to the relaxed 70s glamour of our LA Warehouse, the Wyatt sofa is characterised by a floating plinth base with sloped, cushioned arms for laidback living. Upholstered in natural linen, the three-seater design makes it ideal both small and larger living room settings.