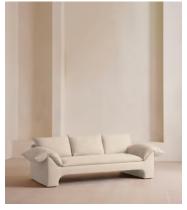

# Wyatt Three Seater Sofa, Linen, Bisque

£4,795 Regular price £4,076 Member price

A nod to the relaxed 70s glamour of our LA Warehouse, the Wyatt sofa is characterised by a floating plinth base with sloped, cushioned arms for laidback living. Upholstered in natural linen, the three-seater design makes it ideal both small and larger living room settings.