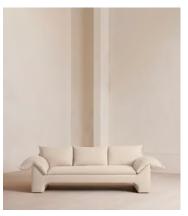

# Wyatt Three Seater Sofa, Linen, Bisque

£4,795 Regular price £4,076 Member price

A nod to the relaxed 70s glamour of our LA Warehouse, the Wyatt sofa is characterised by a floating plinth base with sloped, cushioned arms for laidback living. Upholstered in natural linen, the three-seater design makes it ideal both small and larger living room settings.