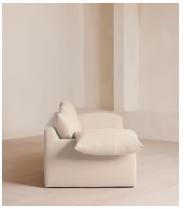

# Wyatt Three Seater Sofa, Linen, Bisque

£4,795 Regular price £4,076 Member price

A nod to the relaxed 70s glamour of our LA Warehouse, the Wyatt sofa is characterised by a floating plinth base with sloped, cushioned arms for laidback living. Upholstered in natural linen, the three-seater design makes it ideal both small and larger living room settings.