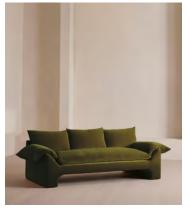

# Wyatt Three Seater Sofa, Velvet, Olive

£4,295 Regular price £3,651 Member price

A three-seater style characterised by a floating plinth base and rich velvet upholstery.

Inspired by the interiors of Soho Warehouse, the Wyatt sofa is defined by its sloped, cushioned arms and a floating plinth base. With space to sit three, this style still works for both small and larger living spaces.

#### **Dimensions**

**Dimensions:** H90 x W260 x D109cm / H35 x W102 x D43"

Weight: 92kg / 202.8lbs

Packaged dimensions: H95 x W265 x D114cm / H37.4 x W104.3  $\times$ 

D44.9"

Packaged weight: 92kg / 202.8lbs