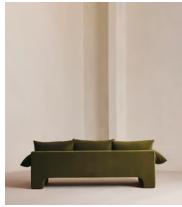

#### **Dimensions**

**Dimensions:** H90 x W260 x D109cm / H35 x W102 x D43"

Weight: 92kg / 202.8lbs

Packaged dimensions: H95 x W265 x D114cm / H37.4 x W104.3  $\times$ 

D44.9"

Packaged weight: 92kg / 202.8lbs