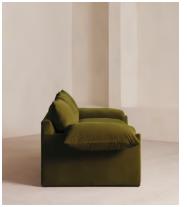

#### **Details**

Arm height: 67cm

Assembly required: No

Fabric: Velvet

Feet: Fully upholstered birch and beech engineered hardwood

Filling: Feather and foam

Frame: Birch and beech engineered hardwood

Removable cushions: Yes Removable legs: No Seat depth: 68cm Seat height: 53cm

Seat width: 168cm

Care instructions: Professional upholstery cleaning