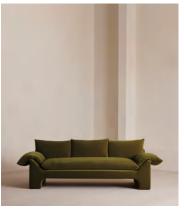

# Wyatt Three Seater Sofa, Velvet, Olive

£4,295 Regular price £3,651 Member price

A three-seater style characterised by a floating plinth base and rich velvet upholstery.

Inspired by the interiors of Soho Warehouse, the Wyatt sofa is defined by its sloped, cushioned arms and a floating plinth base. With space to sit three, this style still works for both small and larger living spaces.

#### **Dimensions**

**Dimensions:** H90 x W260 x D109cm / H35 x W102 x D43"

Weight: 92kg / 202.8lbs

Packaged dimensions: H95 x W265 x D114cm / H37.4 x W104.3  $\times$ 

D44.9"

Packaged weight: 92kg / 202.8lbs