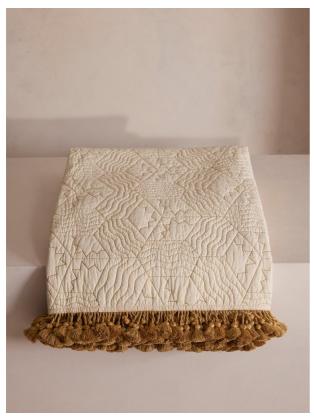

### Product details

Our quilted Callington bedspread features ochre geometric embroidery as a subtle way of introducing pattern in the bedroom, while mirroring similar styles seen in Soho House Paris and Kettner's. An ochre fringed trim elevates this design with a complementing pop of colour and refinement. Available in three sizes, use as an instant layer for adding extra warmth and cosiness.

#### **Details**

Care instructions: Dry Clean Only

Composition: Cover: 100% Cotton, Filling: 100%

Cotton, Tassels: 100% Viscose Construction: Embroidered Technique: Woven, filled