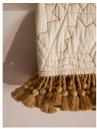

### Product details

Our quilted Callington bedspread features ochre geometric embroidery as a subtle way of introducing pattern in the bedroom, while mirroring similar styles seen in Soho House Paris and Kettner's. An ochre fringed trim elevates this design with a complementing pop of colour and refinement. Available in three sizes, use as an instant layer for adding extra warmth and cosiness.

#### **Details**

Care instructions: Dry Clean Only

Composition: Cover: 100% Cotton, Filling: 100%

Cotton, Tassels: 100% Viscose Construction: Embroidered Technique: Woven, filled