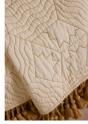

### Product details

Our quilted Callington bedspread features ochre geometric embroidery as a subtle way of introducing pattern in the bedroom, while mirroring similar styles seen in Soho House Paris and Kettner's. An ochre fringed trim elevates this design with a complementing pop of colour and refinement. Available in three sizes, use as an instant layer for adding extra warmth and cosiness.

#### **Details**

Care instructions: Dry Clean Only

Composition: Cover: 100% Cotton, Filling: 100%

Cotton, Tassels: 100% Viscose Construction: Embroidered Technique: Woven, filled