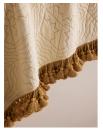

### Product details

Our quilted Callington bedspread features ochre geometric embroidery as a subtle way of introducing pattern in the bedroom, while mirroring similar styles seen in Soho House Paris and Kettner's. An ochre fringed trim elevates this design with a complementing pop of colour and refinement. Available in three sizes, use as an instant layer for adding extra warmth and cosiness.

#### **Details**

Care instructions: Dry Clean Only

Composition: Cover: 100% Cotton, Filling: 100%

Cotton, Tassels: 100% Viscose Construction: Embroidered Technique: Woven, filled