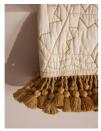

### Product details

Our quilted Callington bedspread features ochre geometric embroidery as a subtle way of introducing pattern in the bedroom, while mirroring similar styles seen in Soho House Paris and Kettner's. An ochre fringed trim elevates this design with a complementing pop of colour and refinement. Available in three sizes, use as an instant layer for adding extra warmth and cosiness.