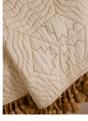

### Product details

Our quilted Callington bedspread features ochre geometric embroidery as a subtle way of introducing pattern in the bedroom, while mirroring similar styles seen in Soho House Paris and Kettner's. An ochre fringed trim elevates this design with a complementing pop of colour and refinement. Available in three sizes, use as an instant layer for adding extra warmth and cosiness.