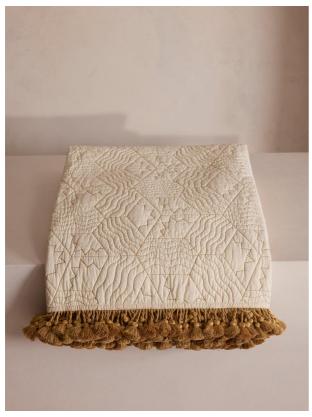

### Product details

Our quilted Callington bedspread features ochre geometric embroidery as a subtle way of introducing pattern in the bedroom, while mirroring similar styles seen in Soho House Paris and Kettner's. An ochre fringed trim elevates this design with a complementing pop of colour and refinement. Available in three sizes, use as an instant layer for adding extra warmth and cosiness.