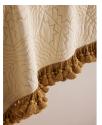

### Product details

Our quilted Callington bedspread features ochre geometric embroidery as a subtle way of introducing pattern in the bedroom, while mirroring similar styles seen in Soho House Paris and Kettner's. An ochre fringed trim elevates this design with a complementing pop of colour and refinement. Available in three sizes, use as an instant layer for adding extra warmth and cosiness.