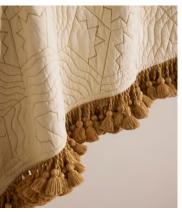

# Callington Bedspread, 230 x 230cm

£495 Regular price £421 Member price

Our quilted Callington bedspread features ochre geometric embroidery as a subtle way of introducing pattern in the bedroom, while mirroring similar styles seen in Soho House Paris and Kettner's. An ochre fringed trim elevates this design with a complementing pop of colour and refinement. Available in three sizes, use as an instant layer for adding extra warmth and cosiness.

### **Details**

Composition: Cover: 100% Cotton, Filling: 100% Cotton, Tassels: 100%

Viscose

**Construction**: Embroidered **Technique**: Woven, filled

Care instructions: Dry Clean Only