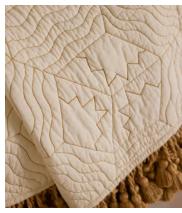

# Callington Bedspread, 230 x 230cm

£495 Regular price £421 Member price

Our quilted Callington bedspread features ochre geometric embroidery as a subtle way of introducing pattern in the bedroom, while mirroring similar styles seen in Soho House Paris and Kettner's. An ochre fringed trim elevates this design with a complementing pop of colour and refinement. Available in three sizes, use as an instant layer for adding extra warmth and cosiness.