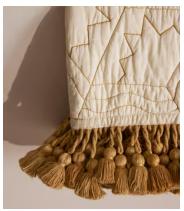

# Callington Bedspread, 230 x 230cm

£495 Regular price £421 Member price

Our quilted Callington bedspread features ochre geometric embroidery as a subtle way of introducing pattern in the bedroom, while mirroring similar styles seen in Soho House Paris and Kettner's. An ochre fringed trim elevates this design with a complementing pop of colour and refinement. Available in three sizes, use as an instant layer for adding extra warmth and cosiness.

### **Details**

Composition: Cover: 100% Cotton, Filling: 100% Cotton, Tassels: 100%

Viscose

**Construction**: Embroidered **Technique**: Woven, filled

Care instructions: Dry Clean Only