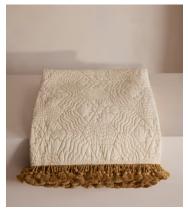

# Callington Bedspread, 230 x 230cm

£495 Regular price £421 Member price

Our quilted Callington bedspread features ochre geometric embroidery as a subtle way of introducing pattern in the bedroom, while mirroring similar styles seen in Soho House Paris and Kettner's. An ochre fringed trim elevates this design with a complementing pop of colour and refinement. Available in three sizes, use as an instant layer for adding extra warmth and cosiness.