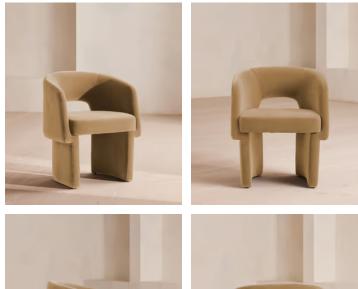

# Morrell Dining Chair, Velvet, Camel

£795 Regular price £676 Member price

A curved, tub-style silhouette characterised by cut-out detailing at the back is fully upholstered in velvet.

The Morrell dining chair recalls the rich textures seen in the lounge spaces at 180 House, fully upholstered in velvet in a bespoke shade. A cut-out back and curved lines create a sculptural effect, while offering comfort and support for you and your guests.