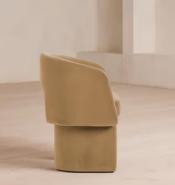

# Morrell Dining Chair, Velvet, Camel

£795 Regular price £676 Member price

A curved, tub-style silhouette characterised by cut-out detailing at the back is fully upholstered in velvet.

The Morrell dining chair recalls the rich textures seen in the lounge spaces at 180 House, fully upholstered in velvet in a bespoke shade. A cut-out back and curved lines create a sculptural effect, while offering comfort and support for you and your guests.