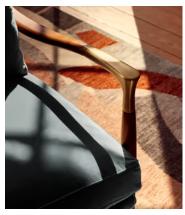

#### **Details**

Arm height: 61cm

Assembly required: No

Composition: 85% Cotton, 15% Polyester (100% Cotton Pile)

Feet: Birch frame with brass effect finish

Filling: Feather, foam and fibre

Removable cushions: Yes