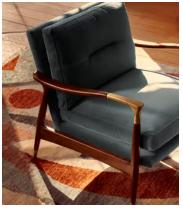

#### **Details**

Arm height: 61cm

Assembly required: No

Composition: 85% Cotton, 15% Polyester (100% Cotton Pile)

Feet: Birch frame with brass effect finish

Filling: Feather, foam and fibre

Removable cushions: Yes