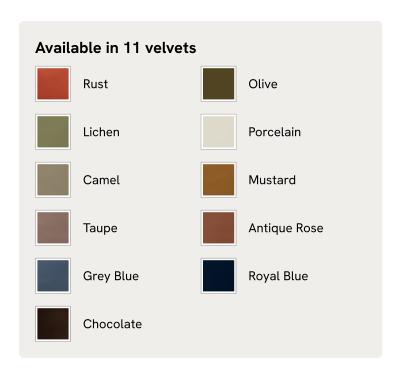

stool pairs a tapered birch wood frame with velvet upholstery. Taking cues from the interiors of 40 Greek Street, it's finished with brass detailing on the legs and a comfortable, feather-wrapped foam cushion that acts as an extra seat or a place to put your feet up.

#### **Dimensions**

Dimensions: H45 x W55 x D44cm / H16 x W22 x D17"

Weight: 9kg / 19.8lbs

**Packaged dimensions:** H45 x W62 x D51cm / H17.7 x W24.4 x D20.1"

Packaged weight: 9kg / 19.8lbs

#### **Details**

Assembly required: No

Composition: 85% Cotton, 15% Polyester (100% Cotton Pile)

Feet: Birch frame with brass effect finish

Filling: Foam with fibre Removable cushions: No Removable legs: No Seat depth: 41cm Seat height: 40cm Seat width: 51cm

Care instructions: Professional upholstery cleaning only

## SOHO HOME