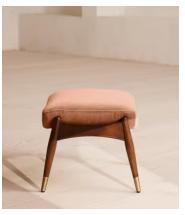

# Theodore Footstool, Velvet, Antique Rose

£495 Regular price

Member price

Tapered legs carved from birch wood are paired with a comfortable, feather-wrapped cushion upholstered in velvet.

Designed to co-ordinate with our Theodore armchair or to mix and match across the rest of our collection, this footstool pairs a tapered birch wood frame with velvet upholstery. Taking cues from the interiors of 40 Greek Street, it's finished with brass detailing on the legs and a comfortable, feather-wrapped foam cushion that acts as an extra seat or a place to put your feet up.