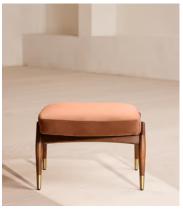

# Theodore Footstool, Velvet, Antique Rose

£495 Regular price

Member price

Tapered legs carved from birch wood are paired with a comfortable, feather-wrapped cushion upholstered in velvet.

Designed to co-ordinate with our Theodore armchair or to mix and match across the rest of our collection, this footstool pairs a tapered birch wood frame with velvet upholstery. Taking cues from the interiors of 40 Greek Street, it's finished with brass detailing on the legs and a comfortable, feather-wrapped foam cushion that acts as an extra seat or a place to put your feet up.