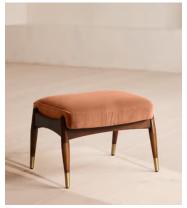

# Theodore Footstool, Velvet, Antique Rose

£495 Regular price

Member price

Tapered legs carved from birch wood are paired with a comfortable, feather-wrapped cushion upholstered in velvet.

Designed to co-ordinate with our Theodore armchair or to mix and match across the rest of our collection, this footstool pairs a tapered birch wood frame with velvet upholstery. Taking cues from the interiors of 40 Greek Street, it's finished with brass detailing on the legs and a comfortable, feather-wrapped foam cushion that acts as an extra seat or a place to put your feet up.