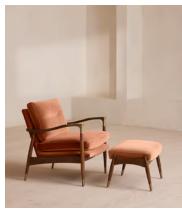

# Theodore Footstool, Velvet, Antique Rose

£495 Regular price

Member price

Tapered legs carved from birch wood are paired with a comfortable, feather-wrapped cushion upholstered in velvet.

Designed to co-ordinate with our Theodore armchair or to mix and match across the rest of our collection, this footstool pairs a tapered birch wood frame with velvet upholstery. Taking cues from the interiors of 40 Greek Street, it's finished with brass detailing on the legs and a comfortable, feather-wrapped foam cushion that acts as an extra seat or a place to put your feet up.