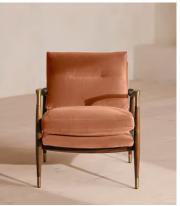

# Theodore Armchair, Velvet, Antique Rose

£995 Regular price £846 Member price

A House favourite, this armchair has a handcrafted frame fitted with cushions upholstered in velvet.

Taking cues from the designs seen in 40 Greek Street, our Theodore armchair remains a House favourite. Its handcrafted, solid oak frame is fitted with down-and-feather-wrapped cushions for a comfortable, deep sit

#### **Details**

Arm height: 61cm

Assembly required: No

Composition: 85% Cotton, 15% Polyester (100% Cotton Pile)

Feet: Birch frame with brass effect finish

Filling: Feather, foam and fibre

Removable cushions: Yes
Removable legs: No