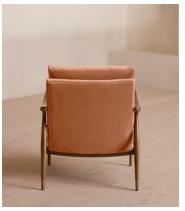

# Theodore Armchair, Velvet, Antique Rose

£995 Regular price £846 Member price

A House favourite, this armchair has a handcrafted frame fitted with cushions upholstered in velvet.

Taking cues from the designs seen in 40 Greek Street, our Theodore armchair remains a House favourite. Its handcrafted, solid oak frame is fitted with down-and-feather-wrapped cushions for a comfortable, deep sit

#### **Details**

Arm height: 61cm

Assembly required: No

Composition: 85% Cotton, 15% Polyester (100% Cotton Pile)

Feet: Birch frame with brass effect finish

Filling: Feather, foam and fibre

Removable cushions: Yes
Removable legs: No