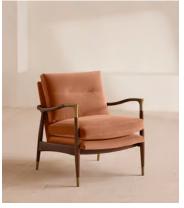

# Theodore Armchair, Velvet, Antique Rose

£995 Regular price £846 Member price

A House favourite, this armchair has a handcrafted frame fitted with cushions upholstered in velvet.

Taking cues from the designs seen in 40 Greek Street, our Theodore armchair remains a House favourite. Its handcrafted, solid oak frame is fitted with down-and-feather-wrapped cushions for a comfortable, deep sit

#### **Details**

Arm height: 61cm

Assembly required: No

Composition: 85% Cotton, 15% Polyester (100% Cotton Pile)

Feet: Birch frame with brass effect finish

Filling: Feather, foam and fibre

Removable cushions: Yes
Removable legs: No