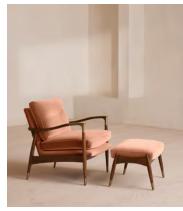

# Theodore Armchair, Velvet, Antique Rose

£995 Regular price £846 Member price

A House favourite, this armchair has a handcrafted frame fitted with cushions upholstered in velvet.

Taking cues from the designs seen in 40 Greek Street, our Theodore armchair remains a House favourite. Its handcrafted, solid oak frame is fitted with down-and-feather-wrapped cushions for a comfortable, deep sit

#### **Details**

Arm height: 61cm

Assembly required: No

Composition: 85% Cotton, 15% Polyester (100% Cotton Pile)

Feet: Birch frame with brass effect finish

Filling: Feather, foam and fibre

Removable cushions: Yes
Removable legs: No