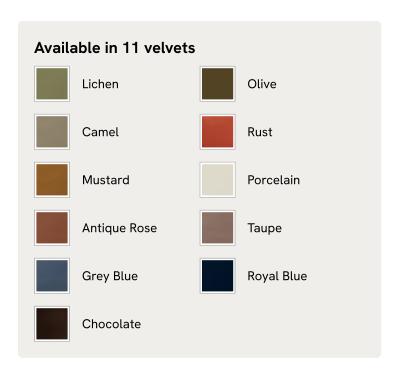

# Theodore Armchair, Velvet, Porcelain

£995 Regular price £846 Member price

Taking cues from vintage designs at Soho House 40 Greek Street, our Theodore armchair will add a fresh focal point to your living space. A comfortable, deep-sit shape with down and