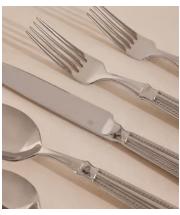

## Randwick Cutlery, Set of 20

£340 Regular price £289 Member price

Our Randwick cutlery is a modern take on traditional flatware, inspired by Soho House Paris. The shape references its classic design with a weighted handle and tear-drop edge, as well as twisted rope detail for an element of texture.

## **Details**

Additional dimensions: Dinner Knife: H1.9 x W2 x L24cm / Dinner Spoon: H2.5 x W4 x L21cm / Dinner Fork: H2.9 x W2.4 x L21.5cm / Teaspoon: H1.7 x W3.2 x L18cm / Salad Fork: H2.5 x W2.1 x L17.1cm