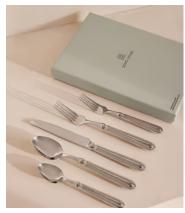

## Randwick Cutlery, Set of 20

£340 Regular price £289 Member price

Our Randwick cutlery is a modern take on traditional flatware, inspired by Soho House Paris. The shape references its classic design with a weighted handle and tear-drop edge, as well as twisted rope detail for an element of texture.

## **Dimensions**

Dimensions: H27 x W18.5 x D35cm / H10.6 x W7.3 x D13.8"

Weight: 1kg / 2.2lbs

Packaged dimensions: H39 x W3 x D37cm / H15.4 x W1.2 x D14.4"

Number of boxes: 4