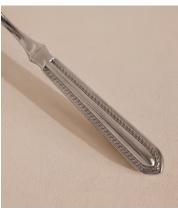

## Randwick Cutlery, Set of 20

£340 Regular price £289 Member price

Our Randwick cutlery is a modern take on traditional flatware, inspired by Soho House Paris. The shape references its classic design with a weighted handle and tear-drop edge, as well as twisted rope detail for an element of texture.