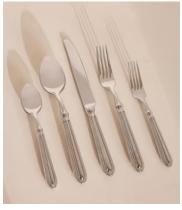

## Randwick Cutlery, Set of 20

£340 Regular price £289 Member price

Our Randwick cutlery is a modern take on traditional flatware, inspired by Soho House Paris. The shape references its classic design with a weighted handle and tear-drop edge, as well as twisted rope detail for an element of texture.

## **Details**

Additional dimensions: Dinner Knife: H1.9 x W2 x L24cm / Dinner Spoon: H2.5 x W4 x L21cm / Dinner Fork: H2.9 x W2.4 x L21.5cm / Teaspoon: H1.7 x W3.2 x L18cm / Salad Fork: H2.5 x W2.1 x L17.1cm