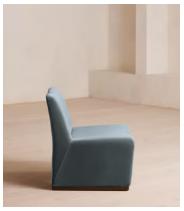

# Lovett Armchair, Velvet, Grey Blue

£895 Regular price £761 Member price

The distinctive, oversized shape of our Lovett armchair draws inspiration from Italian mid-century design as well as the club spaces of Ludlow House in Manhattan. Soft curves and rich velvet upholstery invite you to settle in and relax on this accent piece that brings any corner of the living room to life.