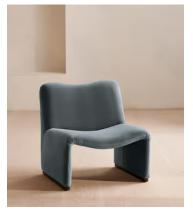

# Lovett Armchair, Velvet, Grey Blue

£895 Regular price £761 Member price

The distinctive, oversized shape of our Lovett armchair draws inspiration from Italian mid-century design as well as the club spaces of Ludlow House in Manhattan. Soft curves and rich velvet upholstery invite you to settle in and relax on this accent piece that brings any corner of the living room to life.