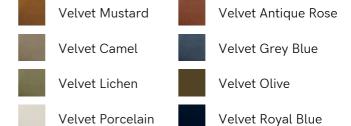

### SOHO HOME











# Lovett Armchair, Velvet, Taupe

£895 Regular

£761 Membership

### Available in



Velvet Taupe

# Velvet Rust Product details

The distinctive, oversized shape of our Lovett armchair draws inspiration from Italian mid-century design as well as the club spaces of Ludlow House in Manhattan. Soft curves and rich velvet upholstery invite you to settle in and relax on this accent piece that brings any corner of the living room to life.

### **Dimensions**

Product dimensions: H76 x W72 x D70cm / H30 x W28

x D28"

Product weight: 21kg / 46.3lbs

Packaged or boxed dimensions:  $H75 \times W74 \times D81cm$  /

H29.5 x W29.3 x D32"

Packaged or boxed weight: 26.5kg / 58.4lbs

## Details

Composition: Frame; Birch and engineered hardwood.

Fabric; Velvet

Fabric: 85% Cotton 15% Polyester Frame: Birch and engineered hardwood

Removable cushions: No Removable legs: No Seat dept