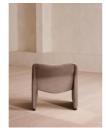

# Velvet Rust Product details

The distinctive, oversized shape of our Lovett armchair draws inspiration from Italian mid-century design as well as the club spaces of Ludlow House in Manhattan. Soft curves and rich velvet upholstery invite you to settle in and relax on this accent piece that brings any corner of the living room to life.

## Details

Composition: Frame; Birch and engineered hardwood.

Fabric; Velvet

Fabric: 85% Cotton 15% Polyester Frame: Birch and engineered hardwood

Removable cushions: No Removable legs: No Seat depth: 50cm Seat height: 43cm Seat width: 72cm