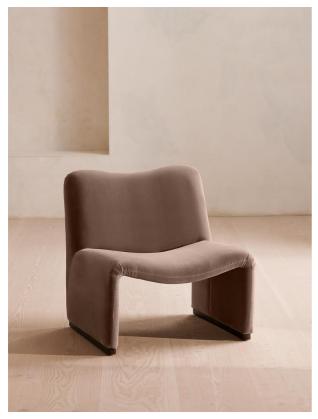

# Lovett Armchair, Velvet, Taupe

£895 Regular

£761 Membership

# Velvet Rust Product details

The distinctive, oversized shape of our Lovett armchair draws inspiration from Italian mid-century design as well as the club spaces of Ludlow House in Manhattan. Soft curves and rich velvet upholstery invite you to settle in and relax on this accent piece that brings any corner of the living room to life.

### **Dimensions**

Product dimensions: H76 x W72 x D70cm / H30 x W28

x D28"

Product weight: 21kg / 46.3lbs

Packaged or boxed dimensions:  $H75 \times W74 \times D81cm$  /

H29.5 x W29.3 x D32"

Packaged or boxed weight: 26.5kg / 58.4lbs