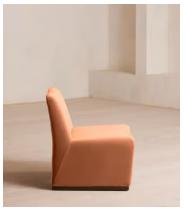

# Lovett Armchair, Velvet, Antique Rose

£895 Regular price £761 Member price

A distinctive, curved backrest upholstered in velvet takes inspiration from traditional Italian design.

Designed to work equally as well as part of our dining set-up or as an accent piece in your living space, the Lovett armchair takes style cues from similar chairs seen in the club spaces of Manhattan's Ludlow House.