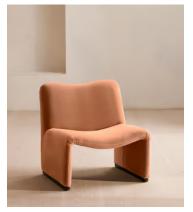

# Lovett Armchair, Velvet, Antique Rose

£895 Regular price £761 Member price

A distinctive, curved backrest upholstered in velvet takes inspiration from traditional Italian design.

Designed to work equally as well as part of our dining set-up or as an accent piece in your living space, the Lovett armchair takes style cues from similar chairs seen in the club spaces of Manhattan's Ludlow House.