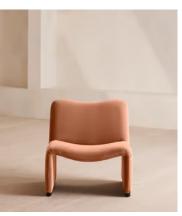

# Lovett Armchair, Velvet, Antique Rose

£895 Regular price £761 Member price

A distinctive, curved backrest upholstered in velvet takes inspiration from traditional Italian design.

Designed to work equally as well as part of our dining set-up or as an accent piece in your living space, the Lovett armchair takes style cues from similar chairs seen in the club spaces of Manhattan's Ludlow House.