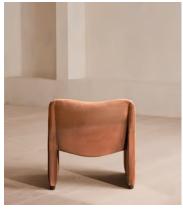

# Lovett Armchair, Velvet, Antique Rose

£895 Regular price £761 Member price

A distinctive, curved backrest upholstered in velvet takes inspiration from traditional Italian design.

Designed to work equally as well as part of our dining set-up or as an accent piece in your living space, the Lovett armchair takes style cues from similar chairs seen in the club spaces of Manhattan's Ludlow House.