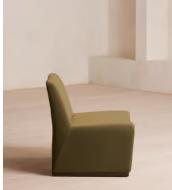

# Lovett Armchair, Velvet, Olive

£895 Regular price £761 Member price

The distinctive, oversized shape of our Lovett armchair draws inspiration from Italian mid-century design as well as the club spaces of Ludlow House in Manhattan. Soft curves and rich velvet upholstery invite you to settle in and relax on this accent piece that brings any corner of the living room to life.