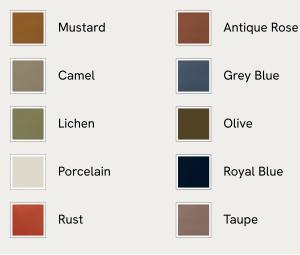

## SOHO HOME







#### Available in 10 velvets



# Lovett Armchair, Velvet, Olive

£895 Regular price £761 Member price

The distinctive, oversized shape of our Lovett armchair draws inspiration from Italian mid-century design as well as the club spaces of Ludlow House in Manhattan. Soft curves and rich velvet upholstery invite you to settle in and relax on this accent piece that brings any corner of the living room to life.

### Dimensions

Dimensions: H76 x W72 x D70cm / H30 x W28 x D28" Weight: 27kg / 59.5lbs Packaged dimensions: H75 x W74 x D81cm / H29.5 x W29.1 x D31.9" Packaged weight: 26.5kg / 58.4lbs

### Details

Composition: Frame; Birch and engineered hardwood. Fabric; Velvet Fabric: 85% Cotton 15% Polyester Frame: Birch and engineered hardwood Removable cushions: No Removable legs: No Seat depth: 50cm Seat height: 43cm Seat