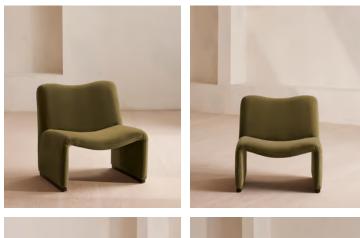

# Lovett Armchair, Velvet, Olive

£895 Regular price £761 Member price

The distinctive, oversized shape of our Lovett armchair draws inspiration from Italian mid-century design as well as the club spaces of Ludlow House in Manhattan. Soft curves and rich velvet upholstery invite you to settle in and relax on this accent piece that brings any corner of the living room to life.