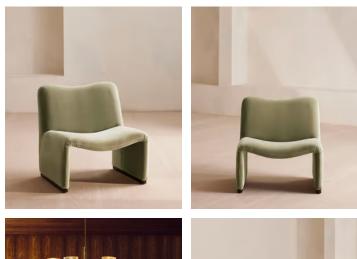

# Lovett Armchair, Velvet, Lichen

£895 Regular price £761 Member price

The distinctive, oversized shape of our Lovett armchair draws inspiration from Italian mid-century design as well as the club spaces of Ludlow House in Manhattan. Soft curves and rich velvet upholstery invite you to settle in and relax on this accent piece that brings any corner of the living room to life.

### Dimensions

Dimensions: H76 x W72 x D70cm / H30 x W28 x D28" Weight: 27kg / 59.5lbs Packaged dimensions: H75 x W74 x D81cm / H29.5 x W29.1 x D31.9" Packaged weight: 27kg / 59.5lbs

### Details

Composition: Frame; Birch and engineered hardwood. Fabric; Velvet Fabric: 85% Cotton 15% Polyester Frame: Birch and engineered hardwood Removable cushions: No Removable legs: No Seat depth: 50cm Seat height: 43cm Seat width: 72cm