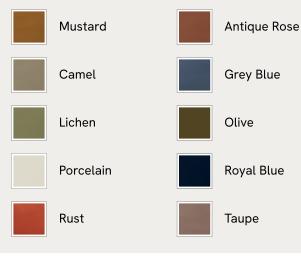

## SOHO HOME





#### Available in 10 velvets



# Lovett Armchair, Velvet, Lichen

£895 Regular price £761 Member price

The distinctive, oversized shape of our Lovett armchair draws inspiration from Italian mid-century design as well as the club spaces of Ludlow House in Manhattan. Soft curves and rich velvet upholstery invite you to settle in and relax on this accent piece that brings any corner of the living room to life.

### Dimensions

Dimensions: H76 x W72 x D70cm / H30 x W28 x D28" Weight: 27kg / 59.5lbs Packaged dimensions: H75 x W74 x D81cm / H29.5 x W29.1 x D31.9" Packaged weight: 27kg / 59.5lbs

### Details

Composition: Frame; Birch and engineered hardwood. Fabric; Velvet Fabric: 85% Cotton 15% Polyester Frame: Birch and engineered hardwood Removable cushions: No Removable legs: No Seat depth: 50cm Seat height: 43cm Seat