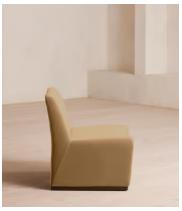

# Lovett Armchair, Velvet, Camel

£895 Regular price £761 Member price

The distinctive, oversized shape of our Lovett armchair draws inspiration from Italian mid-century design as well as the club spaces of Ludlow House in Manhattan. Soft curves and rich velvet upholstery invite you to settle in and relax on this accent piece that brings any corner of the living room to life.