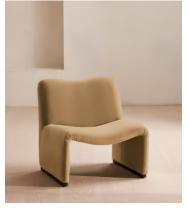

# Lovett Armchair, Velvet, Camel

£895 Regular price £761 Member price

The distinctive, oversized shape of our Lovett armchair draws inspiration from Italian mid-century design as well as the club spaces of Ludlow House in Manhattan. Soft curves and rich velvet upholstery invite you to settle in and relax on this accent piece that brings any corner of the living room to life.