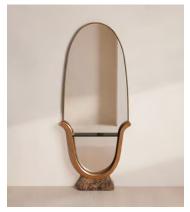

## Brodie Mirror

£2,995 Regular price £2,546 Member price

This freestanding mirror spotlights the mix of materials often seen in our Houses, made from marble, wood and smoked glass.

The Brodie mirror has a domed silhouette set into a solid base, carved from a mix of Dark Emperador marble and solid oak wood. Surrounded by antiqued, plated brass along the top, this piece is finished with a smoked glass shelf for extra storage space.