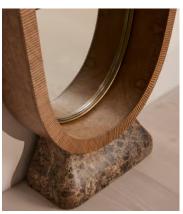

## Brodie Mirror

£2,995 Regular price £2,546 Member price

This freestanding mirror spotlights the mix of materials often seen in our Houses, made from marble, wood and smoked glass.

The Brodie mirror has a domed silhouette set into a solid base, carved from a mix of Dark Emperador marble and solid oak wood. Surrounded by antiqued, plated brass along the top, this piece is finished with a smoked glass shelf for extra storage space.