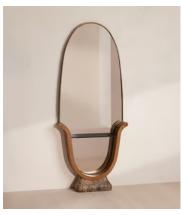

## Brodie Mirror

£2,995 Regular price £2,546 Member price

This freestanding mirror spotlights the mix of materials often seen in our Houses, made from marble, wood and smoked glass.

The Brodie mirror has a domed silhouette set into a solid base, carved from a mix of Dark Emperador marble and solid oak wood. Surrounded by antiqued, plated brass along the top, this piece is finished with a smoked glass shelf for extra storage space.