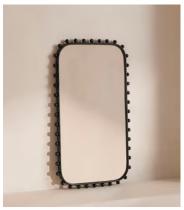

## Lovina Mirror

£795 Regular price £676 Member price

The rectangular silhouette of this mirror is made from powder-coated, blackened brass that's designed to be bathroom safe.

A rectangular frame with curved corners mirrors the silhouettes seen throughout White City House, decorated with orb-shaped embellishments.