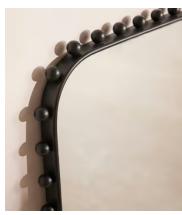

## Lovina Mirror

£795 Regular price £676 Member price

The rectangular silhouette of this mirror is made from powder-coated, blackened brass that's designed to be bathroom safe.

A rectangular frame with curved corners mirrors the silhouettes seen throughout White City House, decorated with orb-shaped embellishments.