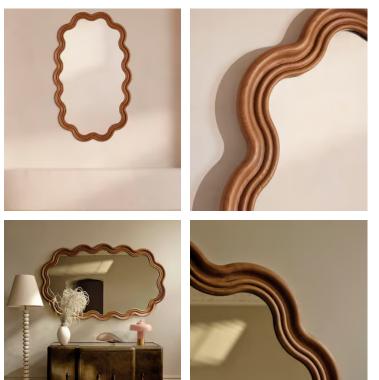

## Palermo Mirror

£1,995 Regular price £1,696 Member price

The wavy silhouette of this mirror is carved from solid, mid-toned ash wood with a stained finish

Inspired by the silhouettes seen throughout White City House, the Palermo mirror has a rippled, grooved edge carved from solid ash wood with a stained, mid-toned finish.