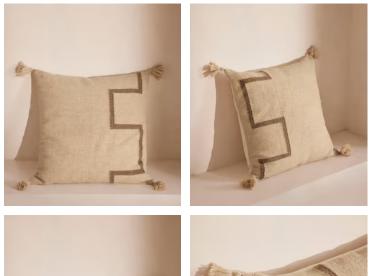

## Kimberley Square Cushion, Natural, Large

| <del>£150</del> | £75 | Regular price |
|-----------------|-----|---------------|
| <del>£128</del> | £60 | Member price  |

Our Kimberley floor cushion adds a touch of Soho Roc House style to your living space, while echoing the building's natural interior elements. Handwoven from a textured wool by skilled artisans in India, it features a tonal geometric design and tassel detail.

## Details

Assembly required: No Closure: Zip Composition: 100% Wool Filling: Duck Feather Rug style: Abstract Technique: Hand Woven Care instructions: Spot clean only

Available in 0 sizes