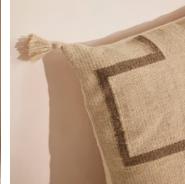

## Kimberley Square Cushion, Natural, Large

| <del>£150</del> | £75 | Regular price |
|-----------------|-----|---------------|
| <del>£128</del> | £60 | Member price  |

Our Kimberley floor cushion adds a touch of Soho Roc House style to your living space, while echoing the building's natural interior elements. Handwoven from a textured wool by skilled artisans in India, it features a tonal geometric design and tassel detail.

## Details

Assembly required: No Closure: Zip Composition: 100% Wool Filling: Duck Feather Rug style: Abstract Technique: Hand Woven Care instructions: Spot clean only

Available in 0 sizes