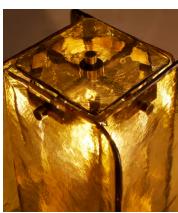

## Elias Table Lamp

£450 Regular price £383 Member price

A tessellation of curved glass panels creates the warm glow of this table lamp.

Inspired by Soho House Rome, the Elias table lamp is made from a tessellation of moulded, green-tinted glass panels that gives it a warm, cosy glow. The curved glass is perched on a hexagonal base in an antiqued brass finish.

## **Details**

Assembly required: Yes

**Bulb required**: 1 / E27 / 9W Maximum **Bulb style**: Tala 6W Porcelain II LED

Bulb(s) included: No Cable length: 180cm

Dimmable: Yes

Electrician required: No

IP Rating: IP20