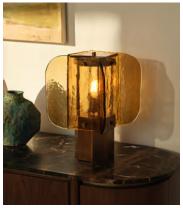

## Elias Table Lamp

£450 Regular price £383 Member price

A tessellation of curved glass panels creates the warm glow of this table lamp.

Inspired by Soho House Rome, the Elias table lamp is made from a tessellation of moulded, green-tinted glass panels that gives it a warm, cosy glow. The curved glass is perched on a hexagonal base in an antiqued brass finish.

## **Dimensions**

Dimensions: H42 x W28 x D28cm / H17 x W11 x D11"

**Weight:** 11kg / 24.3lbs

Packaged dimensions:  $H39 \times W59 \times D39cm / H15.4 \times W23.2 \times D15.4$ "

Packaged weight: 11kg / 24.3lbs