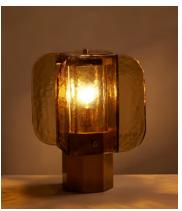

## Elias Table Lamp

£450 Regular price £383 Member price

A tessellation of curved glass panels creates the warm glow of this table lamp.

Inspired by Soho House Rome, the Elias table lamp is made from a tessellation of moulded, green-tinted glass panels that gives it a warm, cosy glow. The curved glass is perched on a hexagonal base in an antiqued brass finish.