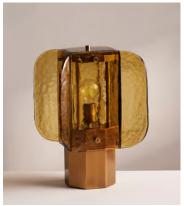

## Elias Table Lamp

£450 Regular price £383 Member price

A tessellation of curved glass panels creates the warm glow of this table lamp.

Inspired by Soho House Rome, the Elias table lamp is made from a tessellation of moulded, green-tinted glass panels that gives it a warm, cosy glow. The curved glass is perched on a hexagonal base in an antiqued brass finish.

## **Dimensions**

Dimensions: H42 x W28 x D28cm / H17 x W11 x D11"

**Weight:** 11kg / 24.3lbs

Packaged dimensions:  $H39 \times W59 \times D39cm / H15.4 \times W23.2 \times D15.4$ "

Packaged weight: 11kg / 24.3lbs