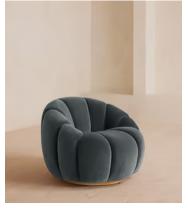

# Garret Armchair, Velvet, Grey Blue

£1,895 Regular price £1,611 Member price

Shaped for optimal comfort and visual impact, the Garret swivel chair is a House favourite featured in a variety of our club spaces including 180 House and Little Beach House Brighton. Inviting you to relax and sink into its undulating curves, it's upholstered in rich velvet with a swivel base and brass detail. Use to recreate our cosy reading nook in your own home.