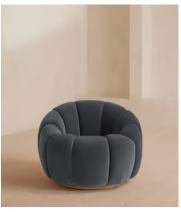

# Garret Armchair, Velvet, Grey Blue

£1,895 Regular price £1,611 Member price

Shaped for optimal comfort and visual impact, the Garret swivel chair is a House favourite featured in a variety of our club spaces including 180 House and Little Beach House Brighton. Inviting you to relax and sink into its undulating curves, it's upholstered in rich velvet with a swivel base and brass detail. Use to recreate our cosy reading nook in your own home.