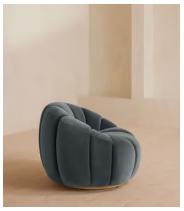

# Garret Armchair, Velvet, Grey Blue

£1,895 Regular price £1,611 Member price

Shaped for optimal comfort and visual impact, the Garret swivel chair is a House favourite featured in a variety of our club spaces including 180 House and Little Beach House Brighton. Inviting you to relax and sink into its undulating curves, it's upholstered in rich velvet with a swivel base and brass detail. Use to recreate our cosy reading nook in your own home.