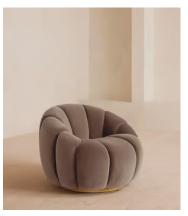

# Garret Armchair, Velvet, Taupe

£1,895 Regular price £1,611 Member price

Shaped for optimal comfort and visual impact, the Garret swivel chair is a House favourite featured in a variety of our club spaces including 180 House and Little Beach House Brighton. Inviting you to relax and sink into its undulating curves, it's upholstered in rich velvet with a swivel base and brass detail. Use to recreate our cosy reading nook in your own home.