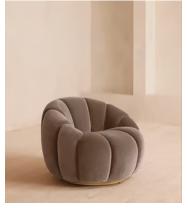

# Garret Armchair, Velvet, Taupe

£1,895 Regular price £1,611 Member price

Shaped for optimal comfort and visual impact, the Garret swivel chair is a House favourite featured in a variety of our club spaces including 180 House and Little Beach House Brighton. Inviting you to relax and sink into its undulating curves, it's upholstered in rich velvet with a swivel base and brass detail. Use to recreate our cosy reading nook in your own home.