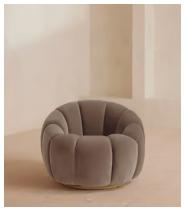

# Garret Armchair, Velvet, Taupe

£1,895 Regular price £1,611 Member price

Shaped for optimal comfort and visual impact, the Garret swivel chair is a House favourite featured in a variety of our club spaces including 180 House and Little Beach House Brighton. Inviting you to relax and sink into its undulating curves, it's upholstered in rich velvet with a swivel base and brass detail. Use to recreate our cosy reading nook in your own home.