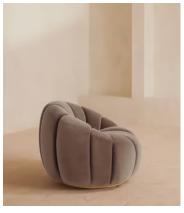

# Garret Armchair, Velvet, Taupe

£1,895 Regular price £1,611 Member price

Shaped for optimal comfort and visual impact, the Garret swivel chair is a House favourite featured in a variety of our club spaces including 180 House and Little Beach House Brighton. Inviting you to relax and sink into its undulating curves, it's upholstered in rich velvet with a swivel base and brass detail. Use to recreate our cosy reading nook in your own home.