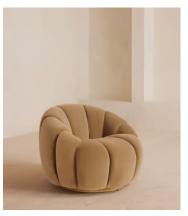

# Garret Armchair, Velvet, Camel

£1,895 Regular price £1,611 Member price

Shaped for optimal comfort and visual impact, the Garret swivel chair is a House favourite featured in a variety of our club spaces including 180 House and Little Beach House Brighton. Inviting you to relax and sink into its undulating curves, it's upholstered in rich velvet with a swivel base and brass detail. Use to recreate our cosy reading nook in your own home.