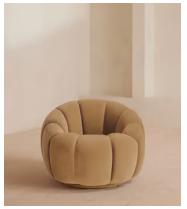

# Garret Armchair, Velvet, Camel

£1,895 Regular price £1,611 Member price

Shaped for optimal comfort and visual impact, the Garret swivel chair is a House favourite featured in a variety of our club spaces including 180 House and Little Beach House Brighton. Inviting you to relax and sink into its undulating curves, it's upholstered in rich velvet with a swivel base and brass detail. Use to recreate our cosy reading nook in your own home.