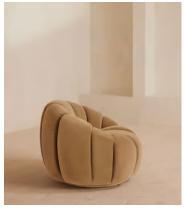

# Garret Armchair, Velvet, Camel

£1,895 Regular price £1,611 Member price

Shaped for optimal comfort and visual impact, the Garret swivel chair is a House favourite featured in a variety of our club spaces including 180 House and Little Beach House Brighton. Inviting you to relax and sink into its undulating curves, it's upholstered in rich velvet with a swivel base and brass detail. Use to recreate our cosy reading nook in your own home.