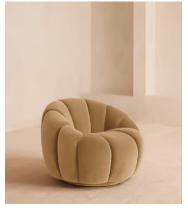

# Garret Armchair, Velvet, Camel

£1,895 Regular price £1,611 Member price

Shaped for optimal comfort and visual impact, the Garret swivel chair is a House favourite featured in a variety of our club spaces including 180 House and Little Beach House Brighton. Inviting you to relax and sink into its undulating curves, it's upholstered in rich velvet with a swivel base and brass detail. Use to recreate our cosy reading nook in your own home.