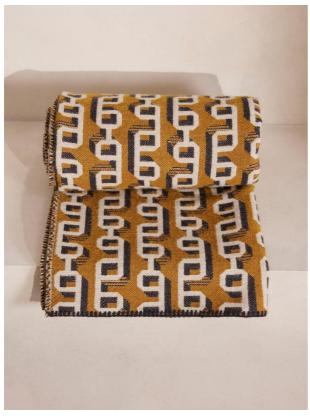

# **Odette Throw**

£143 Regular

£114 Membership

#### Product details

An extension of our Odette range, this graphic throw features a geometric chain link pattern in ochre tones, adding warmth to any setting. Taking inspiration from similar patterns seen in White City House, the Odette throw is also woven in Belgium from a soft-touch jacquard fabric. Blanket stitch adds a refined finish. Layer with other colours, patterns and textures from our textiles range.