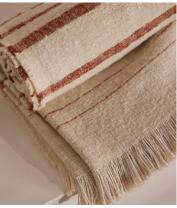

## Stephenson Throw

£245 Regular price £208 Member price

The Stephenson throw is a versatile layering piece for any room in neutral tones. Woven in Belgium from a linen blend, the striped design has been created exclusively in-house and is super-soft to the touch. Finished with hand-fringing for texture, build with other colours and patterns from our textiles collection.