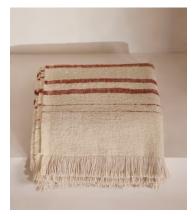

## Stephenson Throw

£245 Regular price £208 Member price

The Stephenson throw is a versatile layering piece for any room in neutral tones. Woven in Belgium from a linen blend, the striped design has been created exclusively in-house and is super-soft to the touch. Finished with hand-fringing for texture, build with other colours and patterns from our textiles collection.