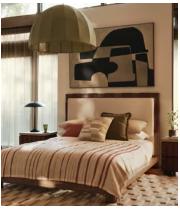

## Stephenson Throw

£245 Regular price £208 Member price

The Stephenson throw is a versatile layering piece for any room in neutral tones. Woven in Belgium from a linen blend, the striped design has been created exclusively in-house and is super-soft to the touch. Finished with hand-fringing for texture, build with other colours and patterns from our textiles collection.